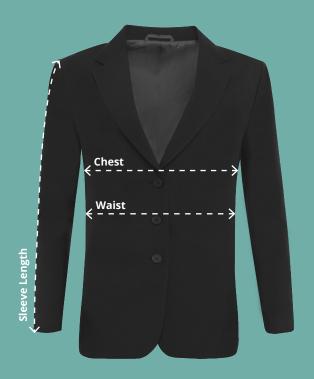

#### **Chest (At 2cm from under arm)**

Measure around the fullest part of the chest, making sure that the tape is 2cm from under the arms with the blazer laid down flat.

#### Waist

Measure accross the waist at the narrowest point with the blazer laid down flat.

### **Sleeve Length**

Measure from the top of the sleeve down to the cuff on the outside of the sleeve, ensuring the garment is laid flat.

Designer Girls ZIp Entry Jacket Code: AAAA111151 (1UT)

| Designer Girls Zip Entry Jacket |       |      |       |      |       |      |       |      |       |      |       |      |       |      |
|---------------------------------|-------|------|-------|------|-------|------|-------|------|-------|------|-------|------|-------|------|
| To fit chest (Inches)           | 28    | 29   | 30    | 31   | 32    | 33   | 34    | 35   | 36    | 37   | 38    | 39   | 40    | 41   |
| Chest (cm)                      | 43.5  | 44.5 | 46    | 47   | 48    | 49.5 | 51    | 52   | 53    | 54.5 | 56    | 57   | 58    | 59.5 |
| Waist (cm)                      | 41.25 | 42.5 | 43.25 | 44.5 | 45.75 | 47   | 48.25 | 49.5 | 50.75 | 52   | 53.25 | 54.5 | 55.75 | 57   |
| Sleeve length (cm)              | 51    | 53   | 54.5  | 57   | 58.5  | 60   | 61    | 62   | 62.5  | 63   | 63.5  | 64   | 65    | 66   |